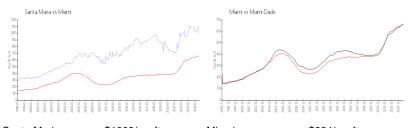

### **Market Information**

 Santa Maria:
 \$1008/sq. ft.
 Miami:
 \$664/sq. ft.

 Miami:
 \$664/sq. ft.
 Miami-Dade:
 \$696/sq. ft.

#### **Inventory for Sale**

 Santa Maria
 5%

 Miami
 4%

 Miami-Dade
 4%