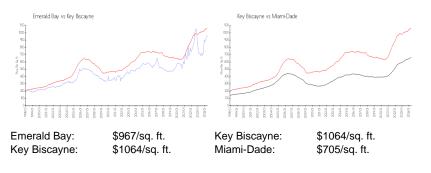

#### **Market Information**

## **Inventory for Sale**

| Emerald Bay  | 2% |
|--------------|----|
| Key Biscayne | 2% |
| Miami-Dade   | 3% |

## Avg. Time to Close Over Last 12 Months

| Emerald Bay  | 164 days |
|--------------|----------|
| Key Biscayne | 97 days  |
| Miami-Dade   | 82 days  |