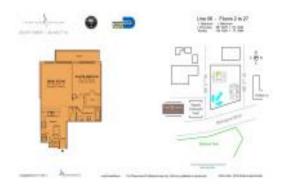

# **Unit 2106 - Everglades (South Tower)**

2106 - 253 NE 2 St, Miami, FL, Miami-Dade 33132

#### **Unit Information**

 MLS Number:
 A11580178

 Status:
 Active

 Size:
 806 Sq ft.

 Bedrooms:
 1

 Full Bathrooms:
 1

Full Bathrooms: Half Bathrooms:

Parking Spaces: