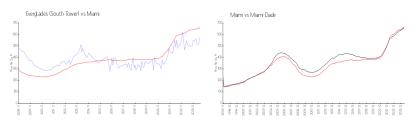

### **Market Information**

Everglades (South \$576/sq. ft. Miami: \$645/sq. ft.

Tower):

Miami: \$645/sq. ft. Miami-Dade: \$704/sq. ft.