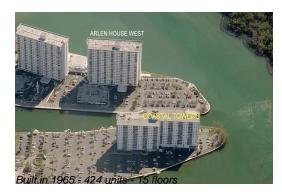

# **Unit 612 - Coastal Towers**

612 - 400 Kings Point Dr, Sunny Isles, FL, Miami-Dade 33160

### **Building Information**

Number of units: 424
Number of active listings for rent: 9
Number of active listings for sale: 35
Building inventory for sale: 8%
Number of sales over the last 12 months: 24
Number of sales over the last 6 months: 9
Number of sales over the last 3 months: 6

### **Building Association Information**

Coastal Towers condominium (305) 944-5778