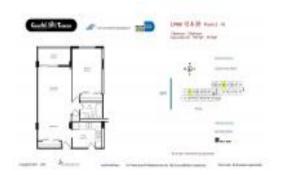

# **Unit 612 - Coastal Towers**

612 - 400 Kings Point Dr, Sunny Isles, FL, Miami-Dade 33160

#### **Unit Information**

 MLS Number:
 A11580212

 Status:
 Active

 Size:
 705 Sq ft.

 Bedrooms:
 1

Full Bathrooms:
Half Bathrooms:

Parking Spaces: 1 Space

 View:
 \$280,000