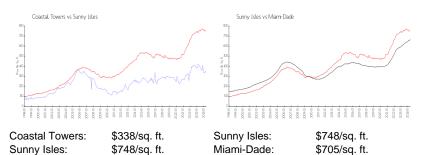

active listings for sale: 35
Building inventory for sale: 8%
Number of sales over the last 12 months: 24
Number of sales over the last 6 months: 9
Number of sales over the last 3 months: 6

### **Building Association Information**

Coastal Towers condominium (305) 944-5778

### **Recent Sales**

| Unit # | Size      | Closing Date | Sale Price | PPSF  |
|--------|-----------|--------------|------------|-------|
| 1229   | 720 sq ft | Jun 2024     | \$247,500  | \$344 |
| 1027   | 695 sq ft | Jun 2024     | \$245,000  | \$353 |
| 1114   | 695 sq ft | May 2024     | \$210,000  | \$302 |
| 725    | 705 sq ft | May 2024     | \$245,000  | \$348 |
| 105    | 468 sq ft | Apr 2024     | \$195,000  | \$417 |
| 1221   | 697 sq ft | Apr 2024     | \$230,000  | \$330 |

#### **Market Information**



## **Inventory for Sale**

Coastal Towers 8%
Sunny Isles 5%
Miami-Dade 3%





#### Avg. Time to Close Over Last 12 Months

Coastal Towers Sunny Isles Miami-Dade 74 days 116 days 82 days