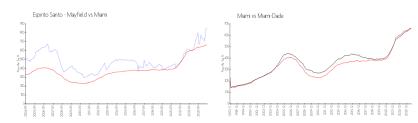

#### **Market Information**

Espirito Santo - \$860/sq. ft. Miami: \$664/sq. ft.

Mayfield:

Miami: \$664/sq. ft. Miami-Dade: \$696/sq. ft.