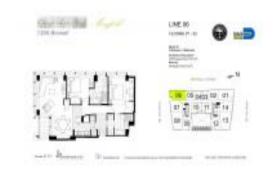

# Unit 2806 - Espirito Santo - Mayfield

2806 - 1395 Brickell Av, Miami, FL, Miami-Dade 33131

#### **Unit Information**

MLS Number: A11580237
Status: Cancelled
Size: 1,363 Sq ft.

Bedrooms: 2 Full Bathrooms: 2

Half Bathrooms:

Parking Spaces: 2 Spaces, Covered Parking, Not Assigned

View: Rental Price: \$7,000