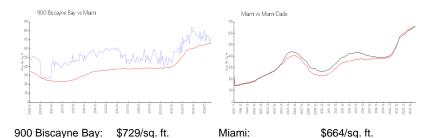

### **Market Information**

Miami-Dade:

\$696/sq. ft.

**Inventory for Sale** 

Miami:

 900 Biscayne Bay
 4%

 Miami
 4%

 Miami-Dade
 4%

## Avg. Time to Close Over Last 12 Months

\$664/sq. ft.

900 Biscayne Bay 102 days Miami 85 days Miami-Dade 85 days