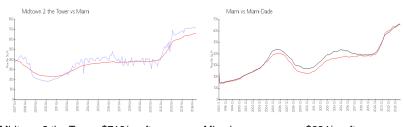

#### **Market Information**

Midtown 2 the Tower:\$719/sq. ft. Miami: \$664/sq. ft. Miami: \$664/sq. ft. Miami-Dade: \$696/sq. ft.