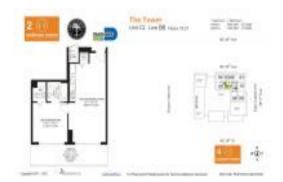

# Unit H2606 - Midtown 2 the Tower

H2606 - 3470 E Coast Av, Miami, FL, Miami-Dade 33137

#### **Unit Information**

 MLS Number:
 A11580263

 Status:
 Rented

 Size:
 588 Sq ft.

 Bedrooms:
 1

Full Bathrooms: Half Bathrooms:

Parking Spaces: Assigned Parking View: Pool Area View

 Rental Price:
 \$2,950