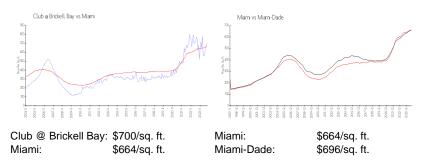

#### **Inventory for Sale**

| Club @ Brickell Bay | 8% |
|---------------------|----|
| Miami               | 4% |
| Miami-Dade          | 4% |

## Avg. Time to Close Over Last 12 Months

| Club @ Brickell Bay | 76 days |
|---------------------|---------|
| Miami               | 85 days |

ante Accession - Brann

Miami-Dade

85 days