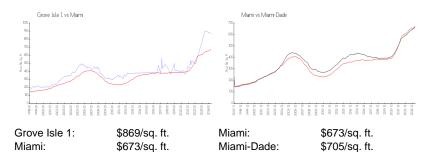

## **Market Information**

#### **Inventory for Sale**

| Grove Isle 1 | 1% |
|--------------|----|
| Miami        | 4% |
| Miami-Dade   | 3% |

# Avg. Time to Close Over Last 12 Months

Grove Isle 1 Miami Miami-Dade 55 days 83 days 82 days