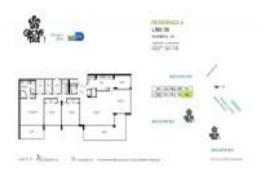

# Unit A1009 - Grove Isle 1

A1009 - 1 Grove Isle Dr, Miami, FL, Miami-Dade 33133

## **Unit Information**

| MLS Number:     | A11580305                                       |
|-----------------|-------------------------------------------------|
| Status:         | Active                                          |
| Size:           | 2,614 Sq ft.                                    |
| Bedrooms:       | 3                                               |
| Full Bathrooms: | 2                                               |
| Half Bathrooms: | 1                                               |
| Parking Spaces: | Assigned Parking,Guest Parking,Valet<br>Parking |
| View:           |                                                 |
| List Price:     | \$2,295,000                                     |
| List PPSF:      | \$878                                           |
| Valuated Price: | \$2,180,000                                     |
| Valuated PPSF:  | \$834                                           |