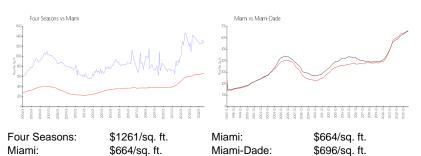

## **Market Information**

#### Inventory for Sale

| Four Seasons | 5% |
|--------------|----|
| Miami        | 4% |
| Miami-Dade   | 4% |

### Avg. Time to Close Over Last 12 Months

| Four Seasons | 147 days |
|--------------|----------|
| Miami        | 85 days  |
| Miami-Dade   | 84 days  |