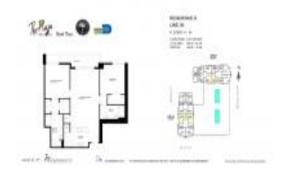

#### **Unit Information**

 MLS Number:
 A11580454

 Status:
 Active

 Size:
 986 Sq ft.

 Bedrooms:
 2

 Full Bathrooms:
 2

Half Bathrooms: Parking Spaces:

View: