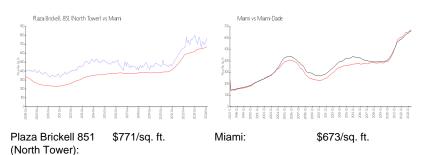

#### **Market Information**

Miami-Dade:

\$705/sq. ft.

## Avg. Time to Close Over Last 12 Months

\$673/sq. ft.

Plaza Brickell 851 (North Tower) 75 days Miami 83 days Miami-Dade 82 days