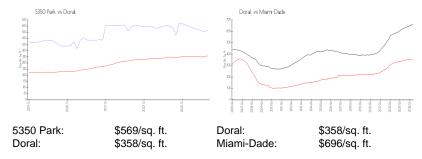

## **Inventory for Sale**

 5350 Park
 9%

 Doral
 2%

 Miami-Dade
 4%

## Avg. Time to Close Over Last 12 Months

 5350 Park
 75 days

 Doral
 53 days

 Miami-Dade
 85 days