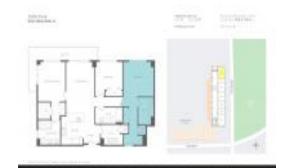

# Unit 613 - 5350 Park

613 - 5350 NW 84 Ave, Doral, FL, Miami-Dade 33166

## **Unit Information**

 MLS Number:
 A11580500

 Status:
 Active

 Size:
 1,379 Sq ft.

Bedrooms: 3
Full Bathrooms: 3
Half Bathrooms:

Parking Spaces: Valet Parking

View: Garden View,Other View

 Rental Price:
 \$3,650