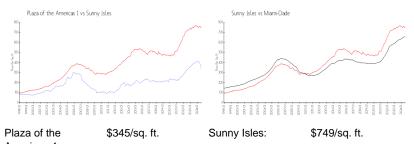

#### **Market Information**

| Americas 1:  |               |             |               |
|--------------|---------------|-------------|---------------|
| Sunny Isles: | \$749/sq. ft. | Miami-Dade: | \$696/sq. ft. |