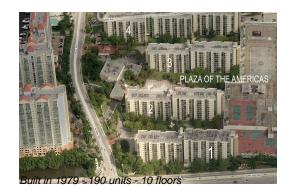

# Unit 310 - Plaza of the Americas 1

310 - 16909 N Bay Rd, Sunny Isles, FL, Miami-Dade 33160

#### **Building Information**

| Number of units:                         | 190 |
|------------------------------------------|-----|
| Number of active listings for rent:      | 9   |
| Number of active listings for sale:      | 10  |
| Building inventory for sale:             | 5%  |
| Number of sales over the last 12 months: | 4   |
| Number of sales over the last 6 months:  | 3   |
| Number of sales over the last 3 months:  | 2   |