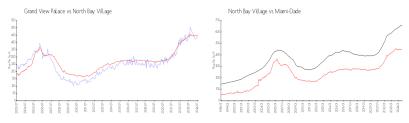

#### **Market Information**

Grand View Palace: \$442/sq. ft. North Bay Village: \$450/sq. ft. North Bay Village: \$450/sq. ft. Miami-Dade: \$696/sq. ft.