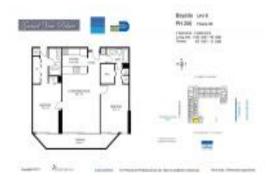

# **Unit PH206 - Grand View Palace**

PH206 - 7601 E Treasure Dr, North Bay Village, FL, Miami-Dade 33141

#### **Unit Information**

 MLS Number:
 A11580687

 Status:
 Active

 Size:
 1,030 Sq ft.

Bedrooms: 2 Full Bathrooms: 2

Half Bathrooms:
Parking Spaces:

 View:
 \$899,000

 List Price:
 \$899,000