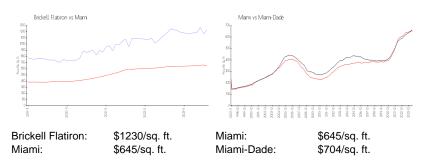

#### **Market Information**

| Brickell Flatiron | 3% |
|-------------------|----|
| Miami             | 4% |

# Avg. Time to Close Over Last 12 Months

| Brickell Flatiron | 120 days |
|-------------------|----------|
| Miami             | 84 days  |
| Miami-Dade        | 83 days  |