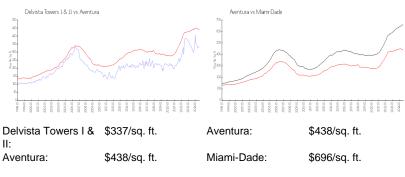

### **Market Information**

## Inventory for Sale

| Delvista Towers I & II | 3% |
|------------------------|----|
| Aventura               | 6% |
| Miami-Dade             | 4% |

## Avg. Time to Close Over Last 12 Months

| Delvista Towers I & II | 132 days |
|------------------------|----------|
| Aventura               | 99 days  |
| Miami-Dade             | 85 days  |