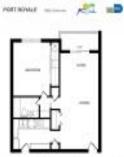

#### **Inventory for Sale**

| Port Royale | 7% |
|-------------|----|
| Miami Beach | 4% |
| Miami-Dade  | 4% |

### Avg. Time to Close Over Last 12 Months

| Port Royale | 52 days  |
|-------------|----------|
| Miami Beach | 100 days |
| Miami-Dade  | 85 days  |

Built in 1971 - 164 units - 15 floors