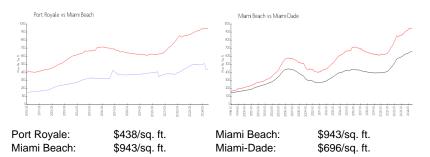

#### **Inventory for Sale**

| Port Royale | 7% |
|-------------|----|
| Miami Beach | 4% |
| Miami-Dade  | 4% |

### Avg. Time to Close Over Last 12 Months

| Port Royale | 52 days  |
|-------------|----------|
| Miami Beach | 100 days |
| Miami-Dade  | 85 days  |

Built in 1971 - 164 units - 15 floors