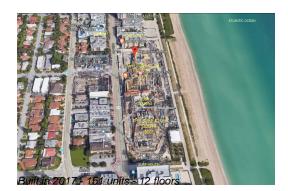

#### **Building Information**

| Number of units:                         | 151 |
|------------------------------------------|-----|
| Number of active listings for rent:      | 0   |
| Number of active listings for sale:      | 7   |
| Building inventory for sale:             | 4%  |
| Number of sales over the last 12 months: | 9   |
| Number of sales over the last 6 months:  | 5   |
| Number of sales over the last 3 months:  | 1   |

## **Building Association Information**

The Surf Club Address: 9011 Collins Ave, Surfside, FL 33154, Phone: +1 305-330-4000

http://thesurfclub.com/home.php