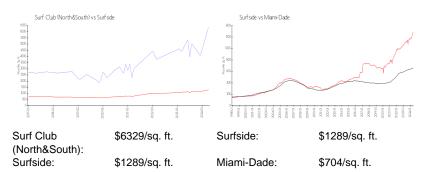

over the last 12 months: | 9   |
| Number of sales over the last 6 months:  | 5   |
| Number of sales over the last 3 months:  | 1   |

## **Building Association Information**

The Surf Club Address: 9011 Collins Ave, Surfside, FL 33154, Phone: +1 305-330-4000

http://thesurfclub.com/home.php

#### **Recent Sales**

| Unit # | Size        | Closing Date | Sale Price   | PPSF    |
|--------|-------------|--------------|--------------|---------|
| S-709  | 2,591 sq ft | Jul 2024     | \$14,500,000 | \$5,596 |
| S-708  | 1,845 sq ft | Apr 2024     | \$4,595,000  | \$2,491 |
| N-PH4  | 7,287 sq ft | Mar 2024     | \$48,000,000 | \$6,587 |
| S-910  | 2,136 sq ft | Feb 2024     | \$6,900,000  | \$3,230 |
| S-901  | 5,914 sq ft | Feb 2024     | \$24,000,000 | \$4,058 |

# **Market Information**



## **Inventory for Sale**

Surf Club (North&South)







| Surfside   | 5% |
|------------|----|
| Miami-Dade | 3% |

# Avg. Time to Close Over Last 12 Months

| Surf Club (North&South) | 96 days  |
|-------------------------|----------|
| Surfside                | 108 days |
| Miami-Dade              | 83 days  |