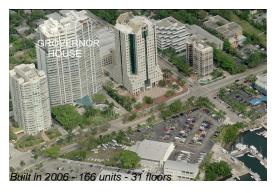

### **Building Information**

Number of units: 166
Number of active listings for rent: 2
Number of active listings for sale: 7
Building inventory for sale: 4%
Number of sales over the last 12 months: 8
Number of sales over the last 6 months: 5
Number of sales over the last 3 months: 2