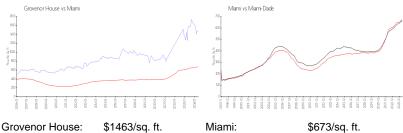

Bathrooms: 2 Half Bathrooms: 1

Parking Spaces: 1 Space, Assigned Parking, Valet Parking

View: Other View, Tennis Court View

 Rental Price:
 \$14,000

 List PPSF:
 \$9

 Valuated Price:
 \$1,817,000

 Valuated PPSF:
 \$1,139

The above valuated price is a baseline figure that does not take into account any specific renovation, upgrade, split, merge, or deterioration of the unit.

### **Building Information**

Number of units: 166
Number of active listings for rent: 2
Number of active listings for sale: 7
Building inventory for sale: 4%
Number of sales over the last 12 months: 8
Number of sales over the last 6 months: 5
Number of sales over the last 3 months: 2

# **Building Association Information**

Grovenor House Condominiums Association Inc (305) 854-1223

## **Market Information**



Miami: \$673/sq. ft. Miami-Dade: \$705/sq. ft.

## **Inventory for Sale**

 Grovenor House
 4%

 Miami
 4%

 Miami-Dade
 3%

### Avg. Time to Close Over Last 12 Months

Grovenor House 77 days Miami 83 days Miami-Dade 82 days