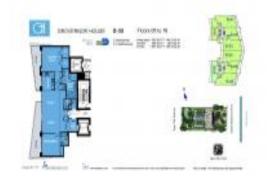

#### **Unit Information**

 MLS Number:
 A11580914

 Status:
 Active

 Size:
 1,595 Sq ft.

Bedrooms: 2 Full Bathrooms: 2 Half Bathrooms: 1

Parking Spaces: 1 Space, Assigned Parking, Valet Parking

View: Other View, Tennis Court View