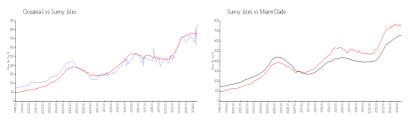

#### **Market Information**

| Oceania I:   | \$865/sq. ft. | Sunny Isles: | \$749/sq. ft. |
|--------------|---------------|--------------|---------------|
| Sunny Isles: | \$749/sq. ft. | Miami-Dade:  | \$696/sq. ft. |

## **Inventory for Sale**

| Oceania I   | 2% |
|-------------|----|
| Sunny Isles | 6% |
| Miami-Dade  | 4% |

## Avg. Time to Close Over Last 12 Months

| Oceania I   | 121 days |
|-------------|----------|
| Sunny Isles | 116 days |
| Miami-Dade  | 85 days  |