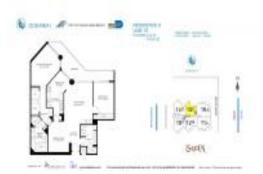

# Unit 2215 - Oceania I

2215 - 16425 Collins Av, Sunny Isles, FL, Miami-Dade 33160

## **Unit Information**

| MLS Number:     | A11580921                              |
|-----------------|----------------------------------------|
| Status:         | Active                                 |
| Size:           | 1,460 Sq ft.                           |
| Bedrooms:       | 2                                      |
| Full Bathrooms: | 2                                      |
| Half Bathrooms: |                                        |
| Parking Spaces: | Covered Parking, Valet Parking         |
| View:           | Ocean View, Other View, Pool Area View |
| Rental Price:   | \$6,500                                |
| List PPSF:      | \$4                                    |
| Valuated Price: | \$1,339,000                            |
| Valuated PPSF:  | \$917                                  |