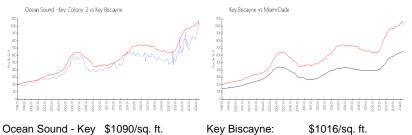

## **Market Information**

| Ocean Sound - Key | \$1090/sq. ft. |
|-------------------|----------------|
| Colony 2:         |                |
| Key Biscayne:     | \$1016/sq. ft. |

\$704/sq. ft.