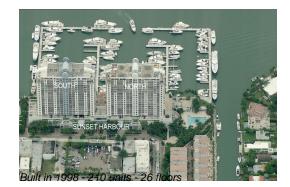

# Unit 1015 - Sunset Harbour South

1015 - 1800 Sunset Harbour Dr, Miami Beach, FL, Miami-Dade 33139

#### **Building Information**

| Number of units:                         | 209 |
|------------------------------------------|-----|
| Number of active listings for rent:      | 1   |
| Number of active listings for sale:      | 8   |
| Building inventory for sale:             |     |
| Number of sales over the last 12 months: | 11  |
| Number of sales over the last 6 months:  | 10  |
| Number of sales over the last 3 months:  | 3   |

### **Building Association Information**

Sunset Harbour South Condominium Association, Inc. 305-538-6849