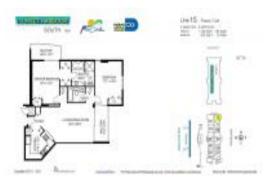

# Unit 1015 - Sunset Harbour South

1015 - 1800 Sunset Harbour Dr, Miami Beach, FL, Miami-Dade 33139

# **Unit Information**

| MLS Number:<br>Status: | A11580986<br>Cancelled                      |
|------------------------|---------------------------------------------|
| Size:                  | 1,140 Sq ft.                                |
| Bedrooms:              | 2                                           |
| Full Bathrooms:        | 2                                           |
| Half Bathrooms:        |                                             |
| Parking Spaces:        | 1 Space,Assigned Parking,Covered<br>Parking |
| View:                  |                                             |
| List Price:            | \$800,000                                   |
| List PPSF:             | \$702                                       |
| Valuated Price:        | \$854,000                                   |
| Valuated PPSF:         | \$749                                       |