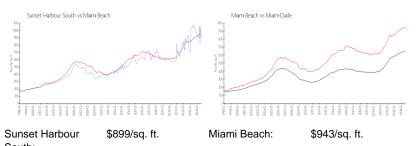

#### **Market Information**

| South:       |               |             |               |
|--------------|---------------|-------------|---------------|
| Miami Beach: | \$943/sq. ft. | Miami-Dade: | \$696/sq. ft. |