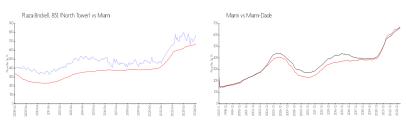

#### **Market Information**

 Plaza Brickell 851 (North Tower):
 \$771/sq. ft.
 Miami:
 \$673/sq. ft.

 Miami:
 \$673/sq. ft.
 Miami-Dade:
 \$705/sq. ft.