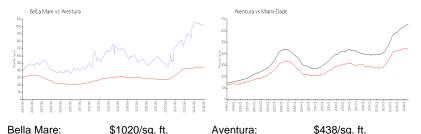

## **Market Information**

 Bella Mare:
 \$1020/sq. ft.
 Aventura:
 \$438/sq. ft.

 Aventura:
 \$438/sq. ft.
 Miami-Dade:
 \$696/sq. ft.