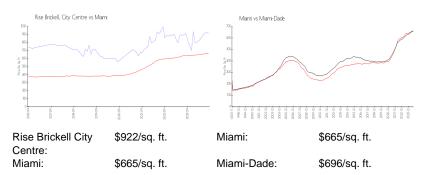

# **Unit 810 - Rise Brickell City Centre**

810 - 88 SW 7 St, Miami, FL, Miami-Dade 33130

#### **Unit Information**

 MLS Number:
 A11581074

 Status:
 Active

 Size:
 1,370 Sq ft.

Bedrooms: 2
Full Bathrooms: 2
Half Bathrooms:

Parking Spaces: 1 Space

View:
Rental Price: \$6,500

 List PPSF:
 \$5