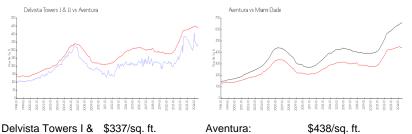

#### **Market Information**

| ft. | Aventura: |  |
|-----|-----------|--|

Miami-Dade:

II: Aventura: \$438/sq. ft. \$438/sq. ft.

\$696/sq. ft.

| Delvista Towers I & II | 3% |
|------------------------|----|
| Aventura               | 6% |
| Miami-Dade             | 4% |