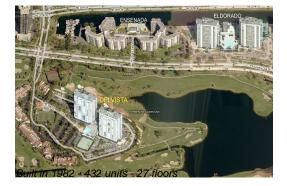

# Unit 1813 - Delvista Towers I & II

1813 - 20225 NE 34 Ct, Aventura, FL, Miami-Dade 33180

## **Building Information**

| Number of units:                         | 432 |
|------------------------------------------|-----|
| Number of active listings for rent:      | 5   |
| Number of active listings for sale:      | 15  |
| Building inventory for sale:             | 3%  |
| Number of sales over the last 12 months: | 13  |
| Number of sales over the last 6 months:  | 6   |
| Number of sales over the last 3 months:  | 0   |