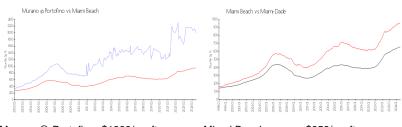

## **Market Information**

Murano @ Portofino: \$1988/sq. ft. Miami Beach: \$952/sq. ft. Miami Beach: \$952/sq. ft. Miami-Dade: \$696/sq. ft.