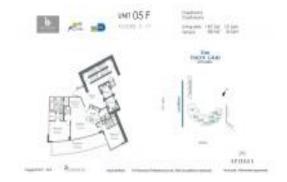

#### **Unit Information**

 MLS Number:
 A11581120

 Status:
 Active

 Size:
 1,407 Sq ft.

Bedrooms: 2 Full Bathrooms: 2 Half Bathrooms: 1

Parking Spaces: 2 Spaces, Assigned Parking, Valet Parking

View: Bay,Ocean View,Water View