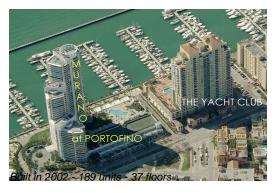

#### **Building Information**

Number of units: 189
Number of active listings for rent: 10
Number of active listings for sale: 7
Building inventory for sale: 3%
Number of sales over the last 12 months: 7
Number of sales over the last 6 months: 4
Number of sales over the last 3 months: 2

### **Building Association Information**

Murano at Portofino Condominium Association 305-531-4399