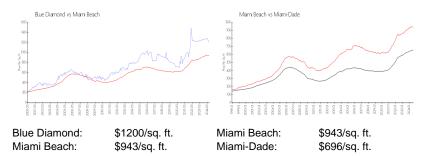

#### **Inventory for Sale**

| Blue Diamond | 3% |
|--------------|----|
| Miami Beach  | 4% |
| Miami-Dade   | 4% |

#### Avg. Time to Close Over Last 12 Months

| Blue Diamond | 73 days  |
|--------------|----------|
| Miami Beach  | 100 days |
| Miami-Dade   | 85 days  |

the function