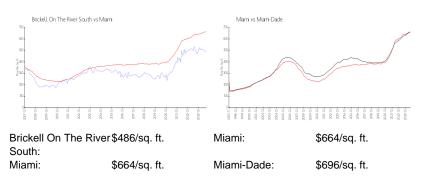

#### Inventory for Sale

| Brickell On The River South | 6% |
|-----------------------------|----|
| Miami                       | 4% |
| Miami-Dade                  | 4% |

# Avg. Time to Close Over Last 12 Months

Brickell On The River South

Miami Miami-Dade 85 days 85 days