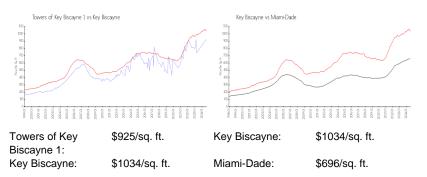

## **Market Information**

| Towers of Key Biscayne 1 | 2% |
|--------------------------|----|
| Key Biscayne             | 3% |