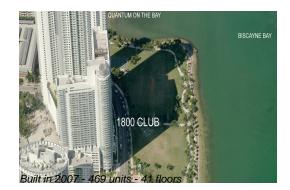

# Unit 901 - 1800 Club

901 - 1800 N Bayshore Dr, Miami, FL, Miami-Dade 33132

### **Building Information**

| Number of units:                         | 469 |
|------------------------------------------|-----|
| Number of active listings for rent:      | 24  |
| Number of active listings for sale:      | 9   |
| Building inventory for sale:             | 1%  |
| Number of sales over the last 12 months: | 17  |
| Number of sales over the last 6 months:  | 6   |
| Number of sales over the last 3 months:  | 3   |