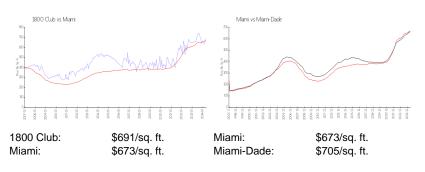

### **Inventory for Sale**

| 1800 Club  | 2% |
|------------|----|
| Miami      | 4% |
| Miami-Dade | 3% |

### Avg. Time to Close Over Last 12 Months

| 1800 Club  | 24 days |
|------------|---------|
| Miami      | 83 days |
| Miami-Dade | 82 days |