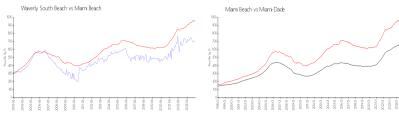

## **Market Information**

Waverly South Beach:

\$708/sq. ft.

Miami Beach:

\$970/sq. ft.

Miami Beach: \$970/sq. ft.

Miami-Dade: \$705/sq. ft.