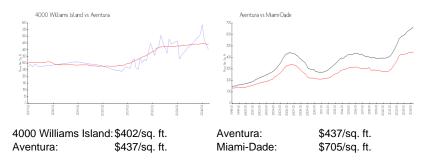

Building inventory for sale:             | 9%  |
| Number of sales over the last 12 months: | 8   |
| Number of sales over the last 6 months:  | 6   |
| Number of sales over the last 3 months:  | 2   |
|                                          |     |

# **Recent Sales**

| Unit # | Size        | Closing Date | Sale Price  | PPSF  |
|--------|-------------|--------------|-------------|-------|
| 1205   | 1,235 sq ft | May 2024     | \$485,000   | \$393 |
| 3003   | 1,508 sq ft | May 2024     | \$825,000   | \$547 |
| 1906   | 2,120 sq ft | Mar 2024     | \$1,160,000 | \$547 |
| 2504   | 2,130 sq ft | Feb 2024     | \$1,155,000 | \$542 |
| 101    | 1,027 sq ft | Jan 2024     | \$350,000   | \$341 |
| 2403   | 1,508 sq ft | Jan 2024     | \$660,000   | \$438 |

#### **Market Information**



# **Inventory for Sale**

| 4000 Williams Island | 9% |
|----------------------|----|
| Aventura             | 4% |
| Miami-Dade           | 3% |

# Avg. Time to Close Over Last 12 Months

| 4000 Williams Island | 64 days |
|----------------------|---------|
| Aventura             | 92 days |
| Miami-Dade           | 82 days |