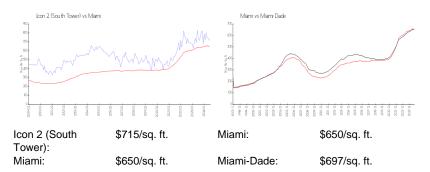

### **Market Information**

| Icon 2 (South Tower) | 6% |
|----------------------|----|
| Miami                | 4% |
| Miami-Dade           | 4% |