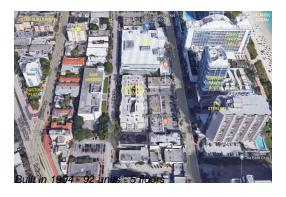

# **Unit 323 - Harding Tower**

323 - 6801 Harding Ave, Miami Beach, FL, Miami-Dade 33141

## **Building Information**

Number of units:92Number of active listings for rent:0Number of active listings for sale:1Building inventory for sale:1%Number of sales over the last 12 months:6Number of sales over the last 6 months:4Number of sales over the last 3 months:1