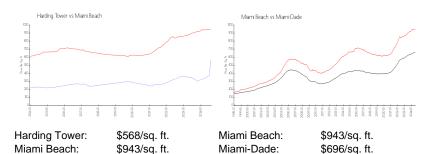

 Rental Price:
 \$2,800

 List PPSF:
 \$3

 Valuated Price:
 \$465,000

 Valuated PPSF:
 \$574

The above valuated price is a baseline figure that does not take into account any specific renovation, upgrade, split, merge, or deterioration of the unit.