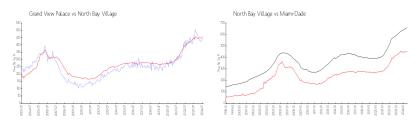

## **Market Information**

Grand View Palace: \$442/sq. ft. North Bay Village: \$450/sq. ft. North Bay Village: \$450/sq. ft. Miami-Dade: \$696/sq. ft.