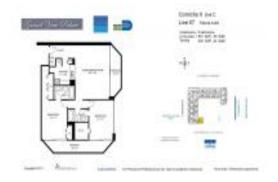

#### **Unit Information**

 MLS Number:
 A11581553

 Status:
 Active

 Size:
 1,061 Sq ft.

 Bedrooms:
 2

Bedrooms: 2 Full Bathrooms: 2

Half Bathrooms:

Parking Spaces: 1 Space

View: Bay, Ocean View, Other View, Pool Area

 View

 Rental Price:
 \$3,080

 List PPSF:
 \$3

 Valuated Price:
 \$505,000

 Valuated PPSF:
 \$476

The above valuated price is a baseline figure that does not take into account any specific renovation, upgrade, split, merge, or deterioration of the unit.