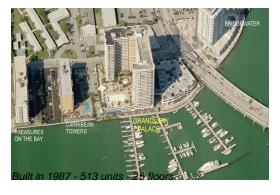

# **Unit 1007 - Grand View Palace**

1007 - 7601 E Treasure Dr, North Bay Village, FL, Miami-Dade 33141

#### **Building Information**

Number of units: 513
Number of active listings for rent: 9
Number of active listings for sale: 22
Building inventory for sale: 4%
Number of sales over the last 12 months: 9
Number of sales over the last 6 months: 4
Number of sales over the last 3 months: 1