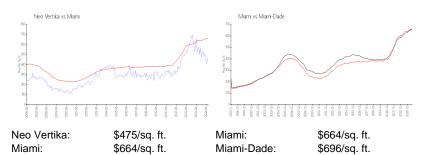

#### **Inventory for Sale**

| Neo Vertika | 5% |
|-------------|----|
| Miami       | 4% |
| Miami-Dade  | 4% |

### Avg. Time to Close Over Last 12 Months

| Neo Vertika | 69 days |
|-------------|---------|
| Miami       | 85 days |
| Miami-Dade  | 85 days |