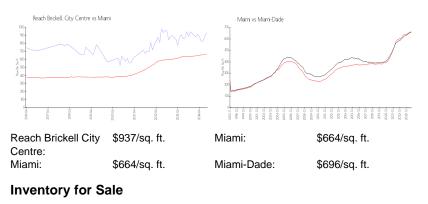

#### **Market Information**

| Reach Brickell City Centre | 7% |
|----------------------------|----|
| Miami                      | 4% |
| Miami-Dade                 | 4% |