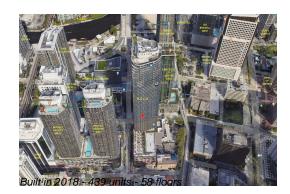

# Unit 4405 - SLS Lux Brickell

4405 - 801 S Miami Ave, Miami, FL, Miami-Dade 33130

#### **Building Information**

| Number of units:                         | 439 |
|------------------------------------------|-----|
| Number of active listings for rent:      | 0   |
| Number of active listings for sale:      | 50  |
| Building inventory for sale:             | 11% |
| Number of sales over the last 12 months: | 22  |
| Number of sales over the last 6 months:  | 11  |
| Number of sales over the last 3 months:  | 7   |