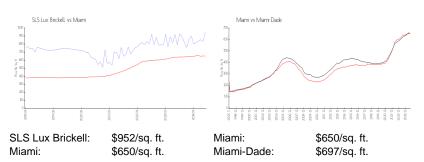

#### **Market Information**

#### **Inventory for Sale**

| SLS Lux Brickell | 11% |
|------------------|-----|
| Miami            | 4%  |
| Miami-Dade       | 4%  |

# Avg. Time to Close Over Last 12 Months

| SLS Lux Brickell | 150 days |
|------------------|----------|
| Miami            | 84 days  |
| Miami-Dade       | 84 days  |