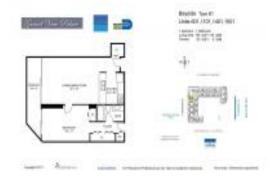

## Unit 601 - Grand View Palace

601 - 7601 E Treasure Dr, North Bay Village, FL, Miami-Dade 33141

#### **Unit Information**

 MLS Number:
 A11581762

 Status:
 Active

 Size:
 705 Sq ft.

 Bedrooms:
 1

Full Bathrooms:
Half Bathrooms:

Parking Spaces: 1 Space

View: Ocean View,Other View