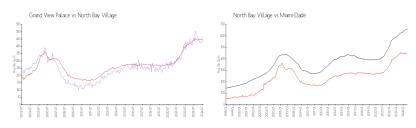

## **Market Information**

Grand View Palace: \$442/sq. ft. North Bay Village: \$450/sq. ft. North Bay Village: \$450/sq. ft. Miami-Dade: \$696/sq. ft.