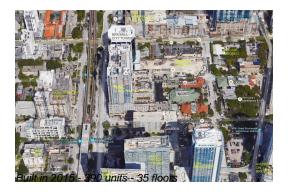

# Unit 2105 - Nine at Mary Brickell Village

2105 - 999 SW 1 Ave, Miami, FL, Miami-Dade 33130

# **Building Information**

Number of units: 390 Number of active listings for rent: 0 Number of active listings for sale: 23 Building inventory for sale: 5% Number of sales over the last 12 months: 20 Number of sales over the last 6 months: 10 Number of sales over the last 3 months: