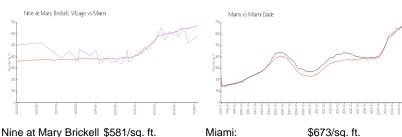

### **Market Information**

Nine at Mary Brickell \$581/sq. ft.

Village:

Miami: \$673/sq. ft. Miami-Dade: \$705/sq. ft.