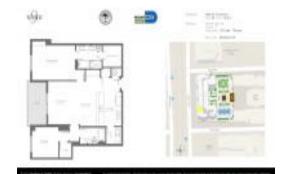

# Unit 2105 - Nine at Mary Brickell Village

2105 - 999 SW 1 Ave, Miami, FL, Miami-Dade 33130

#### **Unit Information**

MLS Number: A11581816 Status: Active Size: 1,274 Sq ft.

Bedrooms: 2 2 Full Bathrooms:

Half Bathrooms: Parking Spaces:

View:

Rental Price: \$4,250 List PPSF: \$3 Valuated Price: \$665,000 Valuated PPSF: \$522