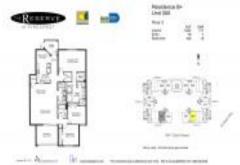

# Unit 300 - Reserve of Pinecrest

300 - 7504-7644 SW 102 St, Pinecrest, FL, Miami-Dade FL33156

# **Unit Information**

| MLS Number:     | A11581842                                          |            |
|-----------------|----------------------------------------------------|------------|
| Status:         | Closed                                             |            |
| Size:           | 1,842 Sq ft.                                       |            |
| Bedrooms:       | 3                                                  |            |
| Full Bathrooms: | 2                                                  |            |
| Half Bathrooms: | 1                                                  |            |
| Parking Spaces: | 2 Or More Spaces,Assigned Parking,Guest<br>Parking | A.         |
| View:           |                                                    |            |
| List Price:     | \$850,000                                          |            |
| List PPSF:      | \$461                                              | 9///       |
| Valuated Price: | \$827,000                                          |            |
| Valuated PPSF:  | \$449                                              | States     |
|                 |                                                    | 12 50 12/1 |