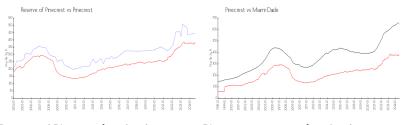

#### **Market Information**

Reserve of Pinecrest:\$444/sq. ft. Pinecrest: \$371/sq. ft. Pinecrest: Miami-Dade: \$371/sq. ft. \$696/sq. ft.