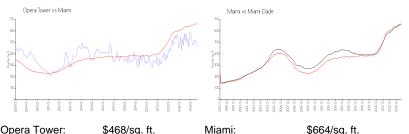

### **Market Information**

| Opera rower. | <del>, 74</del> 00/SQ. П. | IvilalIII.  | <del>доо4/sq.</del> п. |
|--------------|---------------------------|-------------|------------------------|
| Miami:       | \$664/sq. ft.             | Miami-Dade: | \$696/sq. ft.          |
|              |                           |             |                        |