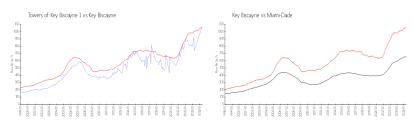

#### **Market Information**

Towers of Key

\$1074/sq. ft.

Key Biscayne:

\$1064/sq. ft.

Biscayne 1: Key Biscayne:

\$1064/sq. ft.

Miami-Dade: \$705/sq. ft.