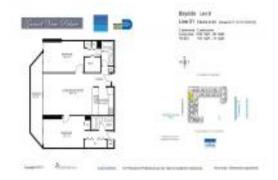

#### **Unit Information**

 MLS Number:
 A11582065

 Status:
 Rented

 Size:
 1,030 Sq ft.

Bedrooms: 2 Full Bathrooms: 2

Half Bathrooms:

Parking Spaces: Additional Spaces Available

View:

 Rental Price:
 \$3,325

 List PPSF:
 \$3

 Valuated Price:
 \$402,000

 Valuated PPSF:
 \$390

The above valuated price is a baseline figure that does not take into account any specific renovation, upgrade, split, merge, or deterioration of the unit.