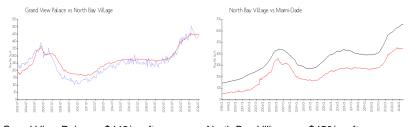

## **Market Information**

Grand View Palace: \$442/sq. ft. North Bay Village: \$450/sq. ft. North Bay Village: \$450/sq. ft. Miami-Dade: \$696/sq. ft.