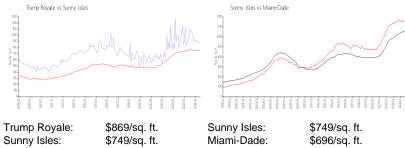

#### Inventory for Sale

| Trump Royale | 7% |
|--------------|----|
| Sunny Isles  | 6% |
| Miami-Dade   | 4% |