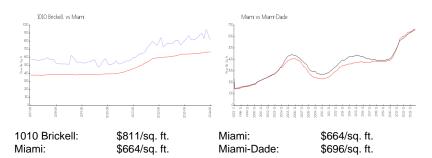

#### **Market Information**

#### **Inventory for Sale**

 1010 Brickell
 3%

 Miami
 4%

 Miami-Dade
 4%

# Avg. Time to Close Over Last 12 Months

 1010 Brickell
 83 days

 Miami
 85 days

 Miami-Dade
 85 days