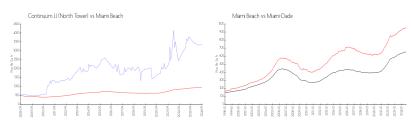

## **Market Information**

Continuum II (North \$3356/sq. ft.

Miami Beach: \$951/sq. ft.

Tower): Miami Beach:

\$951/sq. ft.

Miami-Dade: \$694/sq. ft.