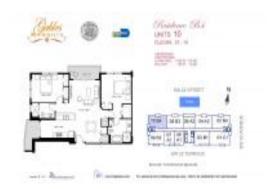

# **Unit 810 - Gables Marquis**

810 - 3232 SW 22 St, Coral Gables, FL, Miami-Dade 33134

#### **Unit Information**

 MLS Number:
 A11582147

 Status:
 Active

 Size:
 1,242 Sq ft.

Bedrooms: 2 Full Bathrooms: 2

Half Bathrooms:

Parking Spaces: Assigned Parking, Covered Parking, Guest

Parking, Valet Parking