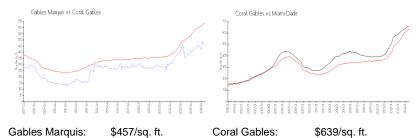

### **Market Information**

Coral Gables: \$639/sq. ft. Miami-Dade: \$696/sq. ft.