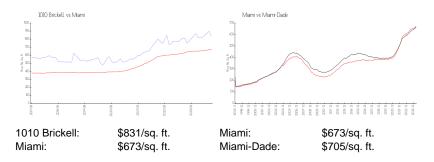

### **Inventory for Sale**

| 1010 Brickell | 3% |
|---------------|----|
| Miami         | 4% |
| Miami-Dade    | 3% |